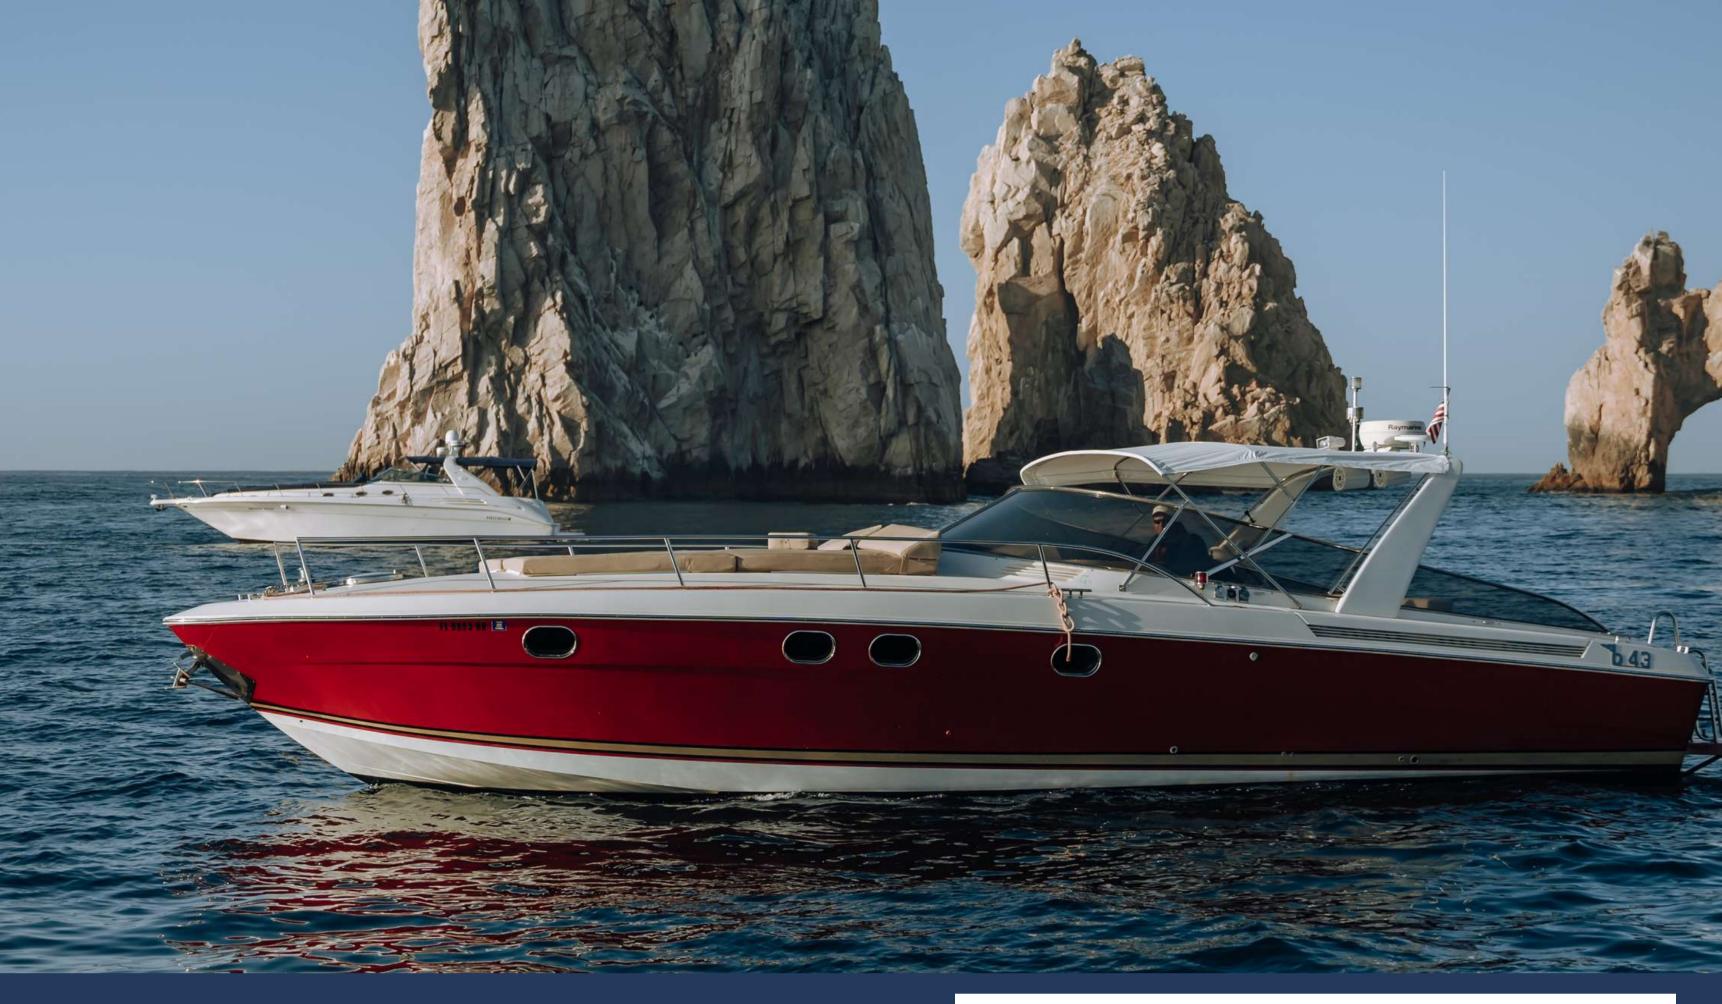

## Andiamo

Maximum capacity for 10 people.

- Snorkel gear and life jackets
- 1 cabin
- 1 bathroom
- Speakers with Bluetooth