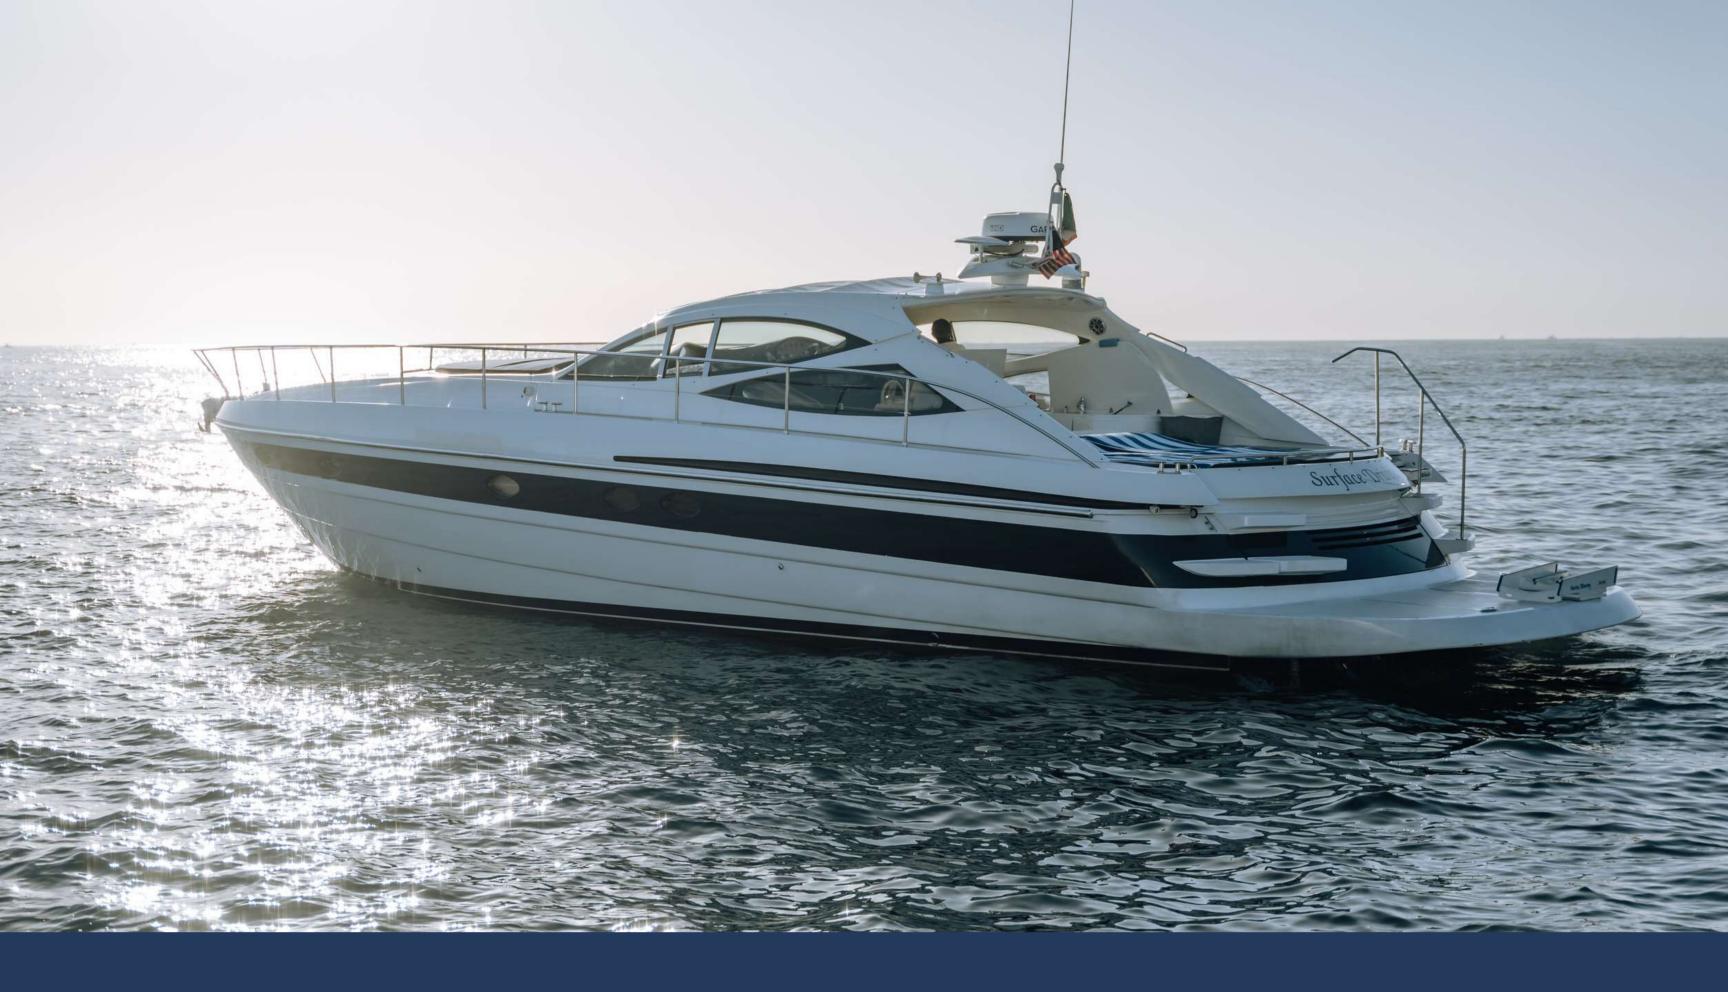

# Surface Driving

Maximum capacity for 12 people.

- Snorkel gear and life jackets
- 3 cabins
- 2 bathrooms
- Speakers with Bluetooth

Towels
Snorkel equipment

Lilly Pad
Paddle board

Water bottles
Purified Ice