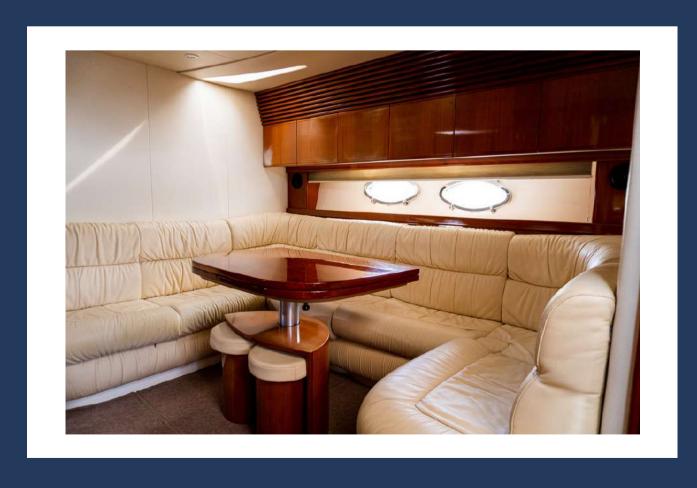

# Surface Driving

Maximum capacity for 12 people.

- Snorkel gear and life jackets
- 3 cabins
- 2 bathrooms
- Speakers with Bluetooth

Towels
Snorkel equipment

Lilly Pad
Paddle board

Water bottles
Purified Ice