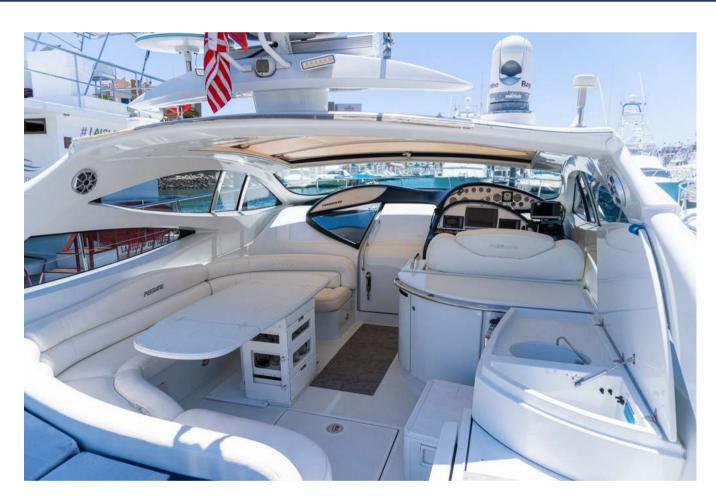

# Surface Driving

Maximum capacity for 12 people.

- Snorkel gear and life jackets
- 3 cabins
- 2 bathrooms
- Speakers with Bluetooth

Towels
Snorkel equipment

Lilly Pad
Paddle board

Water bottles
Purified Ice