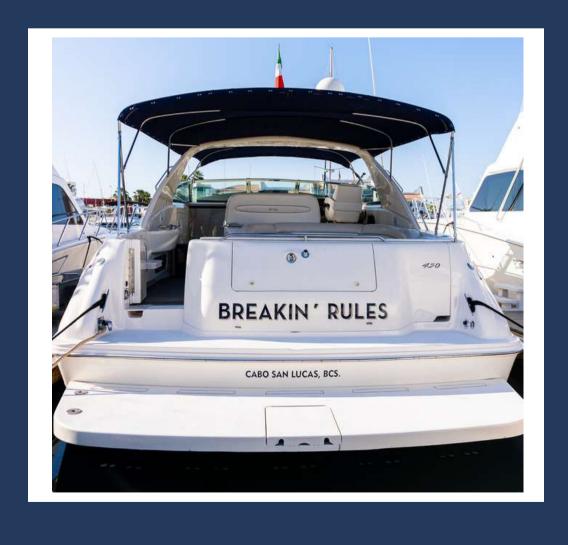

## Breakin' Rules

Maximum capacity for 12 people.

- Snorkel gear and life jackets
- 2 cabins
- 2 bathrooms
- Speakers with Bluetooth

Towels
Snorkel equipment

Lilly Pad
Paddle board

Water bottles
Purified Ice