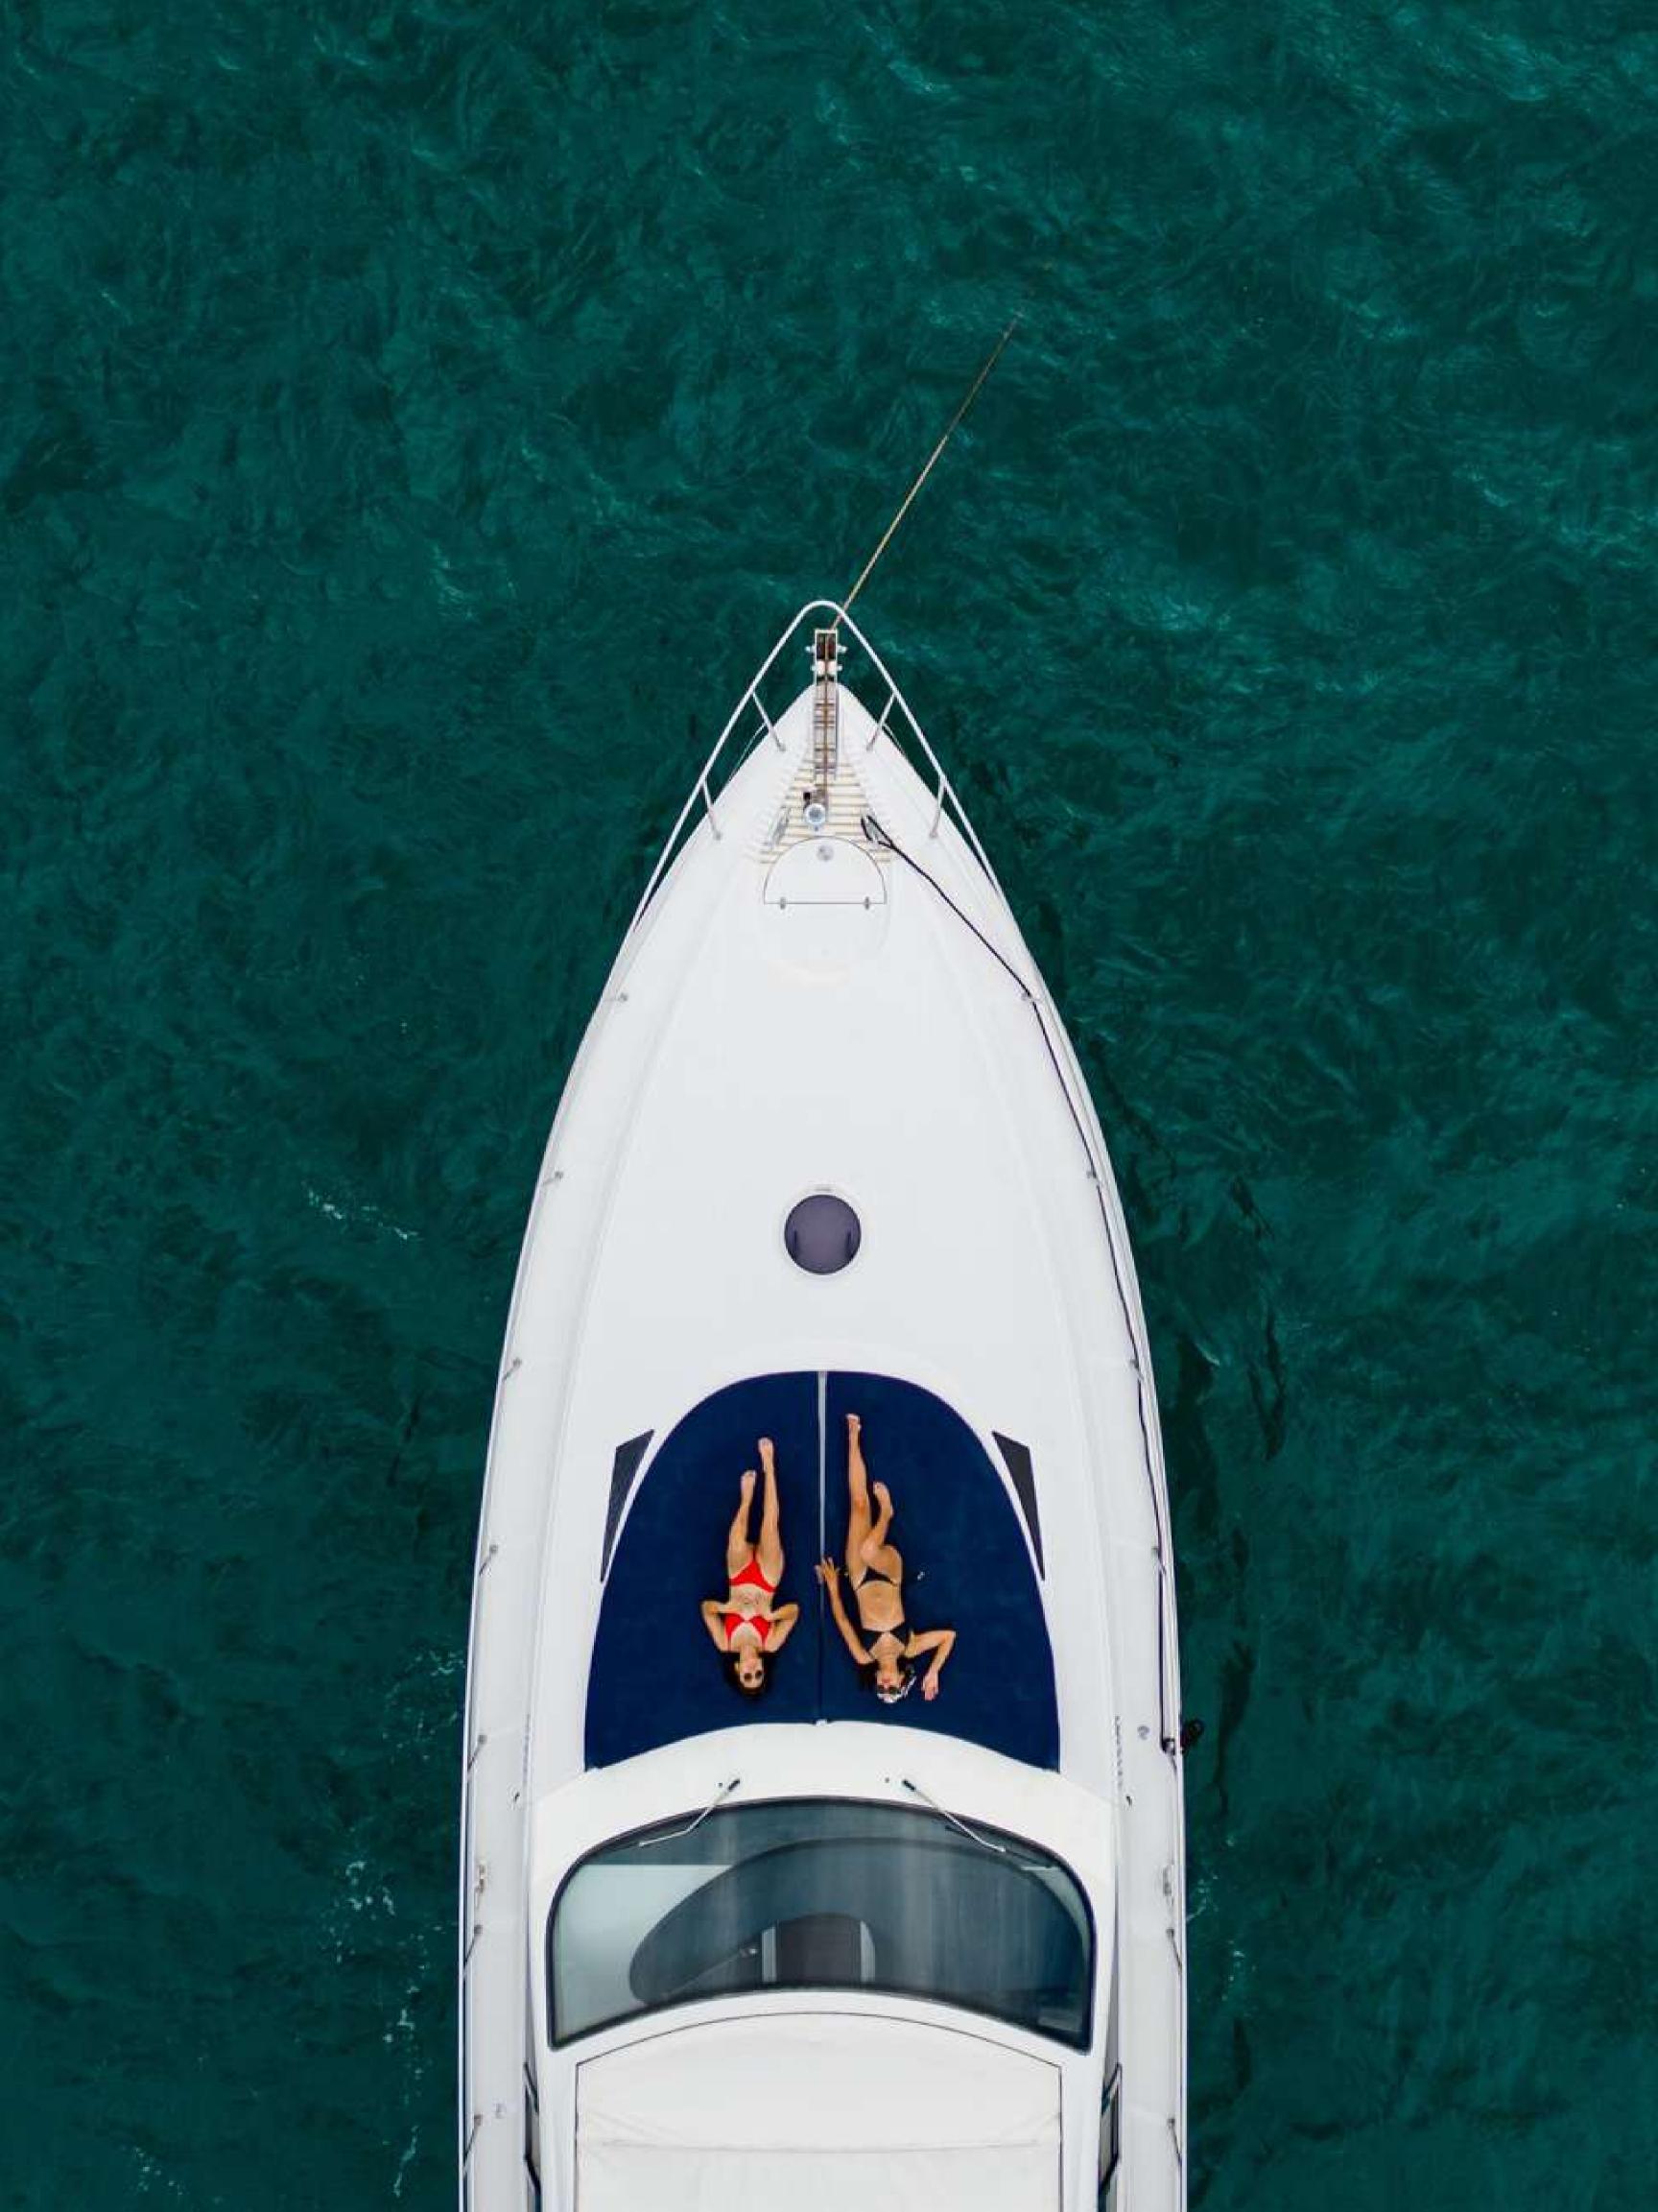

## Breakin' Rules

Maximum capacity for 12 people.

- Snorkel gear and life jackets
- 2 cabins
- 2 bathrooms
- Speakers with Bluetooth

Towels
Snorkel equipment

Lilly Pad
Paddle board

Water bottles
Purified Ice