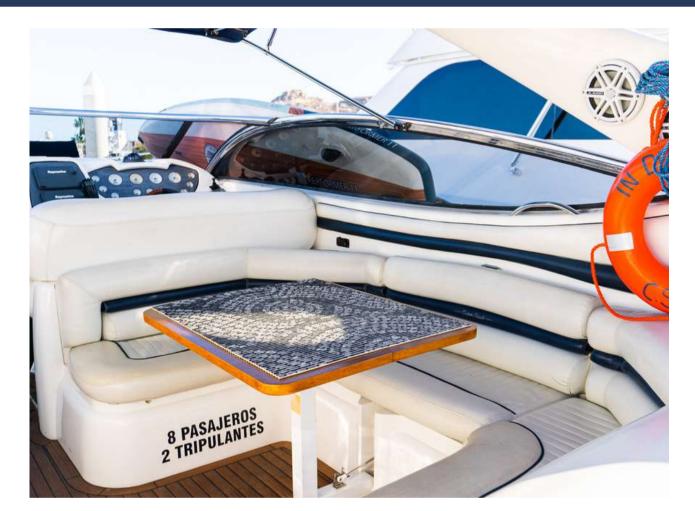

# In Debt

Maximum capacity for 8 people.

- Snorkel gear and life jackets
- 1 cabin
- 1 bathroom
- Speakers with Bluetooth

Towels Snorkel equipment

Lilly Pad Paddle board Purified Ice

Water bottles