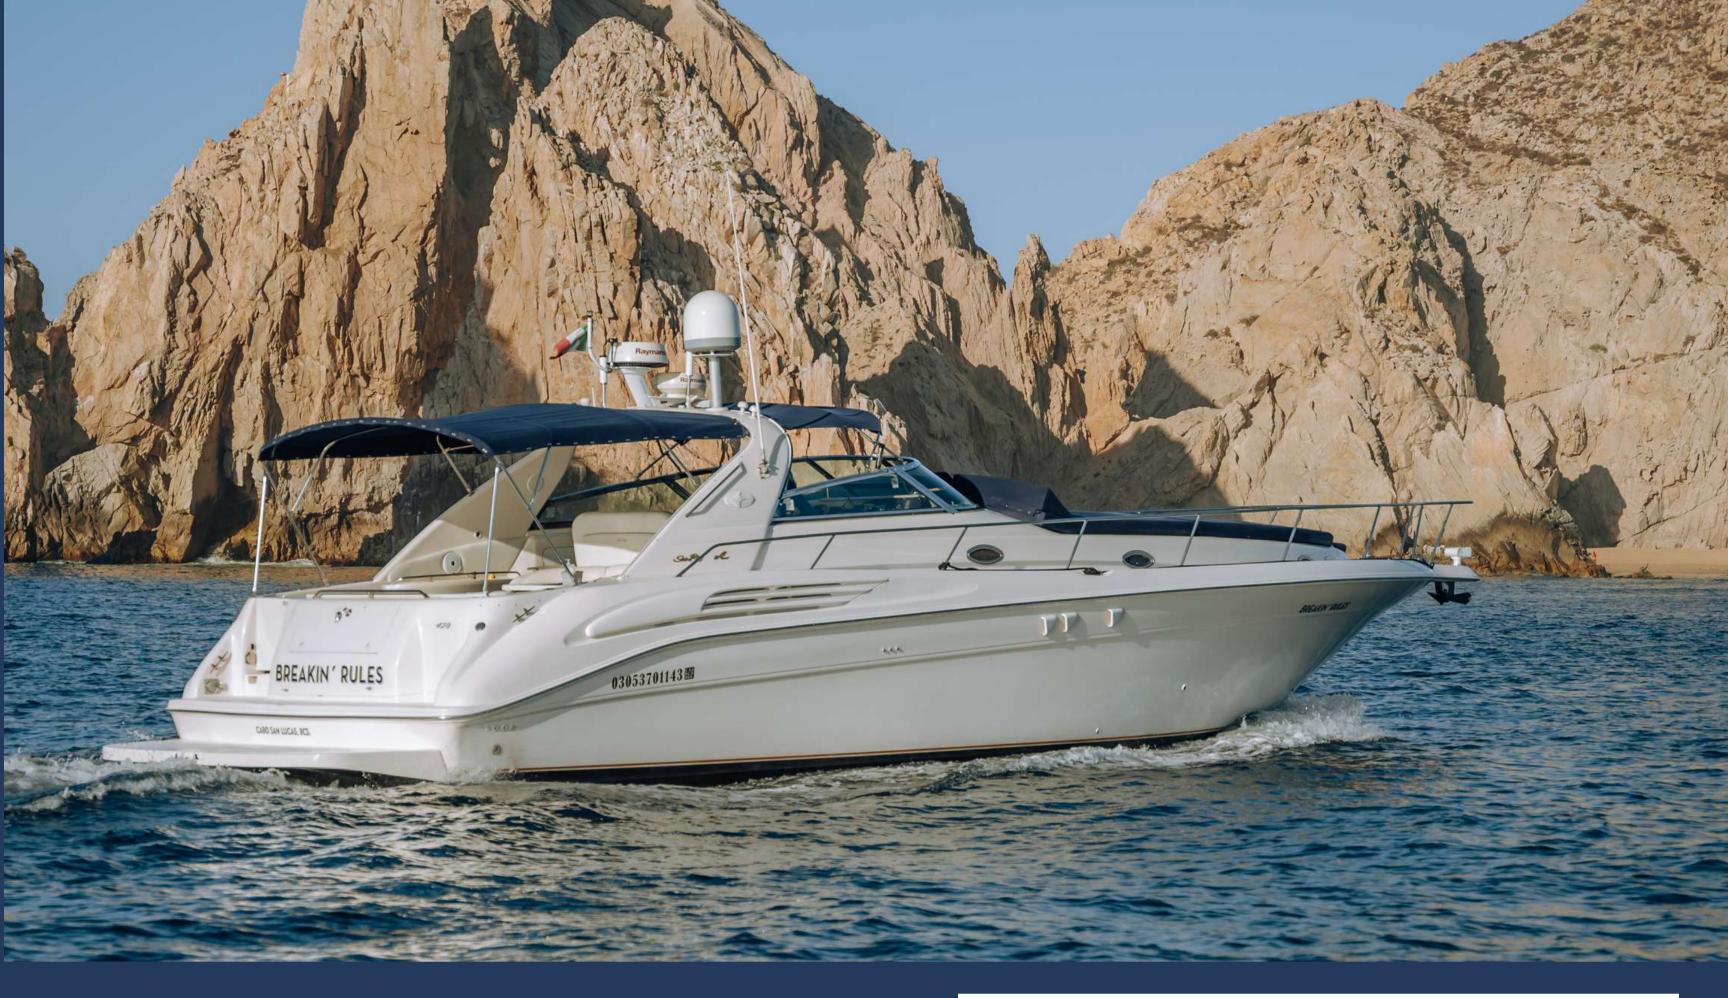

## Breakin' Rules

Maximum capacity for 12 people.

- Snorkel gear and life jackets
- 2 cabins
- 2 bathrooms
- Speakers with Bluetooth

Towels
Snorkel equipment

Lilly Pad
Paddle board

Water bottles
Purified Ice